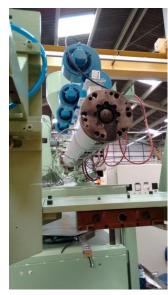

## Machine types offered:

The 2 above main machine types are offered currently. We have available:

- 2 of Model 155 Available
- 2 of Model 121 Available

Full details /quotes are available on request. The following are pictures of recently rebuilt Bekum machines brought to new condition.

## Type of rebuild to be completed:

- ✓ Mitsubishi or Maaco compact controller
- ✓ Replacement of bearings, bushings, tie on carriage movement
- ✓ Closing: Replace ties, bushings, hydraulic cylinders, chroming of necessary parts
- ✓ Pneumatics Change valves, housing, connections
- ✓ 6 months warranty on all parts
- ✓ Model 155 (no conveyors, no takeout systems).