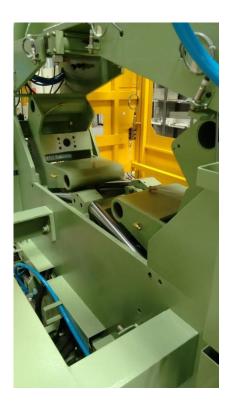

## Machine types offered:

The 2 above main machine types are offered currently. We have available:

- 2 of Model 155 Available
- 2 of Model 121 Available

Full details /quotes are available on request. The following are pictures of recently rebuilt Bekum machines brought to new condition.

## Type of rebuild to be completed:

- ✓ Mitsubishi or Maaco compact controller
- ✓ Replacement of bearings, bushings, tie on carriage movement
- ✓ Closing: Replace ties, bushings, hydraulic cylinders, chroming of necessary parts
- ✓ Pneumatics Change valves, housing, connections
- ✓ 6 months warranty on all parts
- ✓ Model 155 (no conveyors, no takeout systems).