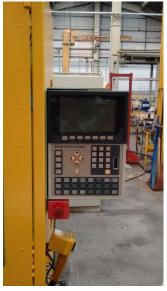

## Type of rebuild to be completed:

- ✓ Mitsubishi or Maaco compact controller
- ✓ Replacement of bearings, bushings, tie on carriage movement
- ✓ Closing: Replace ties, bushings, hydraulic cylinders, chroming of necessary parts
- ✓ Pneumatics Change valves, housing, connections
- ✓ 6 months warranty on all parts
- ✓ Model 155 (no conveyors, no takeout systems).