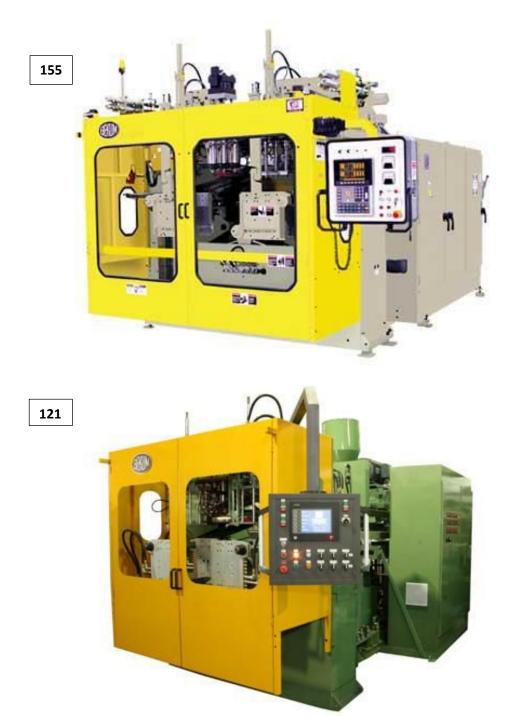

## Machine types offered:

The 2 above main machine types are offered currently. We have available:

- 2 of Model 155 Available
- 2 of Model 121 Available

Full details /quotes are available on request. The following are pictures of recently rebuilt Bekum machines brought to new condition.

## Type of rebuild to be completed:

- ✓ Mitsubishi or Maaco compact controller
- ✓ Replacement of bearings, bushings, tie on carriage movement
- ✓ Closing: Replace ties, bushings, hydraulic cylinders, chroming of necessary parts
- ✓ Pneumatics Change valves, housing, connections
- ✓ 6 months warranty on all parts
- ✓ Model 155 (no conveyors, no takeout systems).

Price \$198,000 USD with Mitsubishi.

FOB Phoenix, Arizona - Pet All Center USA