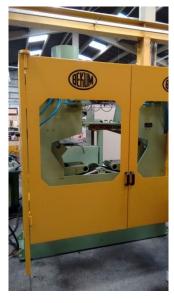

## Machine types offered:

The 2 above main machine types are offered currently. We have available:

- 2 of Model 155 Available
- 2 of Model 121 Available

Full details /quotes are available on request. The following are pictures of recently rebuilt Bekum machines brought to new condition.

## Type of rebuild to be completed:

- ✓ Mitsubishi or Maaco compact controller
- ✓ Replacement of bearings, bushings, tie on carriage movement
- ✓ Closing: Replace ties, bushings, hydraulic cylinders, chroming of necessary parts
- ✓ Pneumatics Change valves, housing, connections
- ✓ 6 months warranty on all parts
- ✓ Model 155 (no conveyors, no takeout systems).