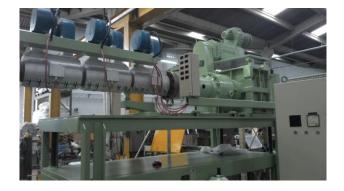

## Machine types offered:

The 2 above main machine types are offered currently. We have available:

- 2 of Model 155 Available
- 2 of Model 121 Available

Full details /quotes are available on request. The following are pictures of recently rebuilt Bekum machines brought to new condition.

## Type of rebuild to be completed:

- ✓ Mitsubishi or Maaco compact controller
- ✓ Replacement of bearings, bushings, tie on carriage movement
- ✓ Closing: Replace ties, bushings, hydraulic cylinders, chroming of necessary parts
- ✓ Pneumatics Change valves, housing, connections
- ✓ 6 months warranty on all parts
- ✓ Model 155 (no conveyors, no takeout systems).