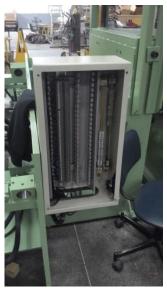

## Machine types offered:

The 2 above main machine types are offered currently. We have available:

- 2 of Model 155 Available
- 2 of Model 121 Available

Full details /quotes are available on request. The following are pictures of recently rebuilt Bekum machines brought to new condition.

## Type of rebuild to be completed:

- ✓ Mitsubishi or Maaco compact controller
- ✓ Replacement of bearings, bushings, tie on carriage movement
- ✓ Closing: Replace ties, bushings, hydraulic cylinders, chroming of necessary parts
- ✓ Pneumatics Change valves, housing, connections
- ✓ 6 months warranty on all parts
- ✓ Model 155 (no conveyors, no takeout systems).