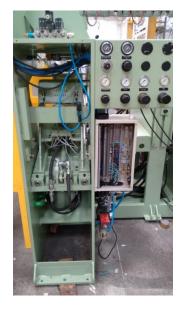

## Machine types offered:

The 2 above main machine types are offered currently. We have available:

- 2 of Model 155 Available
- 2 of Model 121 Available

Full details /quotes are available on request. The following are pictures of recently rebuilt Bekum machines brought to new condition.

## Type of rebuild to be completed:

- ✓ Mitsubishi or Maaco compact controller
- ✓ Replacement of bearings, bushings, tie on carriage movement
- ✓ Closing: Replace ties, bushings, hydraulic cylinders, chroming of necessary parts
- ✓ Pneumatics Change valves, housing, connections
- ✓ 6 months warranty on all parts
- ✓ Model 155 (no conveyors, no takeout systems).