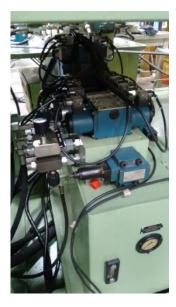

## Machine types offered:

The 2 above main machine types are offered currently. We have available:

- 2 of Model 155 Available
- 2 of Model 121 Available

Full details /quotes are available on request. The following are pictures of recently rebuilt Bekum machines brought to new condition.

## Type of rebuild to be completed:

- ✓ Mitsubishi or Maaco compact controller
- ✓ Replacement of bearings, bushings, tie on carriage movement
- ✓ Closing: Replace ties, bushings, hydraulic cylinders, chroming of necessary parts
- ✓ Pneumatics Change valves, housing, connections
- ✓ 6 months warranty on all parts
- ✓ Model 155 (no conveyors, no takeout systems).