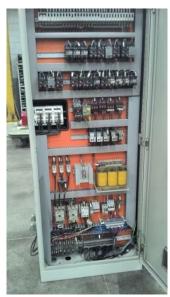

## Machine types offered:

The 2 above main machine types are offered currently. We have available:

- 2 of Model 155 Available
- 2 of Model 121 Available

Full details /quotes are available on request. The following are pictures of recently rebuilt Bekum machines brought to new condition.

## Type of rebuild to be completed:

- ✓ Mitsubishi or Maaco compact controller
- ✓ Replacement of bearings, bushings, tie on carriage movement
- ✓ Closing: Replace ties, bushings, hydraulic cylinders, chroming of necessary parts
- ✓ Pneumatics Change valves, housing, connections
- ✓ 6 months warranty on all parts
- ✓ Model 155 (no conveyors, no takeout systems).